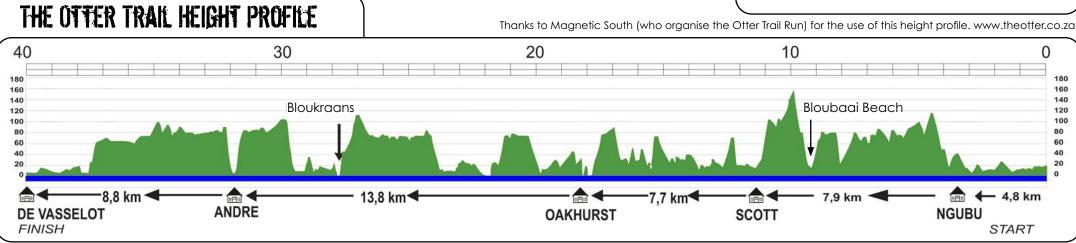

## OTTER TRAIL GUIDE

| DAY 1                                                                                                              | DAY 2                                                                                             | DAY 3                                                                              | DAY 4                                                                                | DAY 5                                                                                                                                                   |
|--------------------------------------------------------------------------------------------------------------------|---------------------------------------------------------------------------------------------------|------------------------------------------------------------------------------------|--------------------------------------------------------------------------------------|---------------------------------------------------------------------------------------------------------------------------------------------------------|
| HUT: Ngubu<br>DISTANCE: 4.8 km<br>TIME: 3.5 hours                                                                  | HUT: Scott<br>DISTANCE: 7.9 km<br>TIME: 5.5 hours                                                 | HUT: Oakhurst<br>DISTANCE: 7.7 km<br>TIME: 5.5 hours                               | HUT: Andre<br>DISTANCE: 13.8 km<br>TIME: 8 hours                                     | HUT: De Vasselot<br>DISTANCE: 8.8 km<br>TIME: 3 hours                                                                                                   |
| NOTES:<br>Swim at the water-<br>fall. The huts are not<br>too much further so<br>there is no rush to get<br>there. | NOTES:<br>One of the toughest<br>days. Don't miss Blou-<br>baai beach - see<br>Profile Map below. | NOTES:<br>Keep costume and<br>sandals close to<br>hand for two river<br>crossings. | NOTES:<br>Major river crossing<br>at Bloukraans River*.<br>See Profile Map<br>below. | NOTES:<br>Only one major climb<br>left. Order the special<br>Otter Drink at the<br>restaurant at Natures<br>Valley and you'll get<br>a certificate too! |